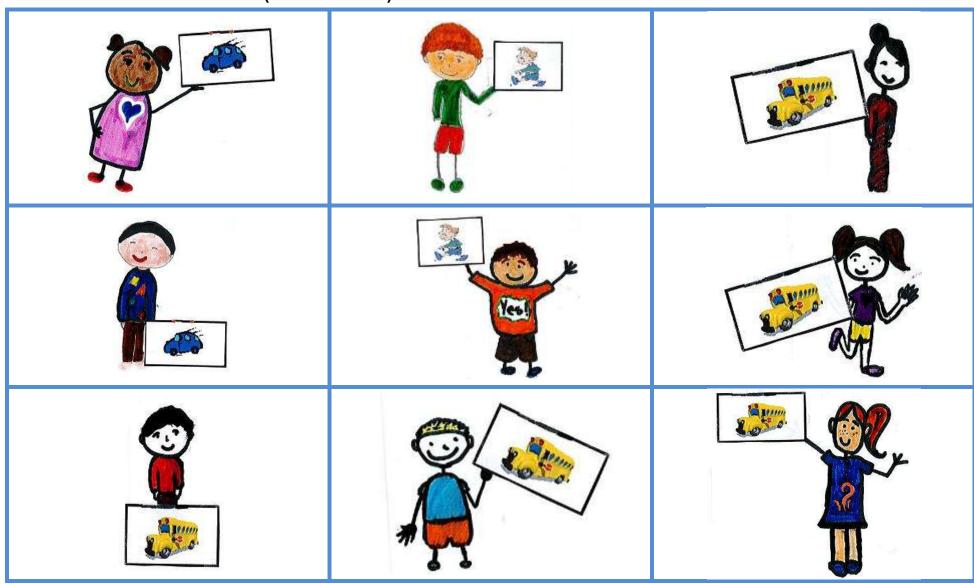

Materials: Ms. Smith's Class (cut out cards)



## **Sorting Page**

| Car Riders | Bus Riders | Walkers |
|------------|------------|---------|
|            |            |         |
|            |            |         |
|            |            |         |

#### Tables for recording data





# Mr. Whatley's Class (cut out cards)



### **Blank Coordinate Grids and Graphs**



#### Symbols to use on picture graph (cut out, can laminate if needed)



#### **Graph to use for Picture Graphs and Bar Graphs**



## Data Set for Ms. Carter's Class (do not cut up)



## Data Set for Mrs. Bishop's Class (do not cut up)



### **Graph to use for Creating a Line Graph**



## Tables for data on Car (teacher) & Bus Riders (student) across a week

| Car Riders |   |  |
|------------|---|--|
| Monday     | 4 |  |
| Tuesday    | 3 |  |
| Wednesda