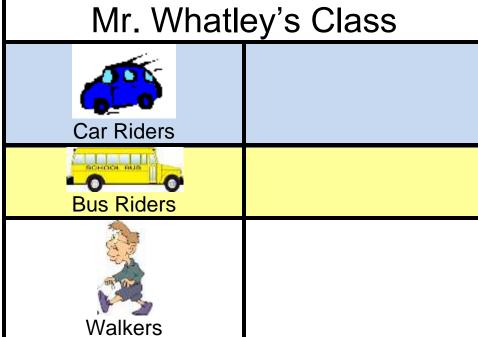

Materials: Ms. Smith's Class (cut out cards)



## **Sorting Page**

| Car Riders | Bus Riders | Walkers |
|------------|------------|---------|
|            |            |         |
|            |            |         |
|            |            |         |

#### Tables for recording data





# Mr. Whatley's Class (cut out cards)



### **Blank Coordinate Grids and Graphs**



#### Symbols to use on picture graph (cut out, can laminate if needed)



#### **Graph to use for Picture Graphs and Bar Graphs**



## Data Set for Ms. Carter's Class (do not cut up)



## Data Set for Mrs. Bishop's Class (do not cut up)



### **Graph to use for Creating a Line Graph**



## Tables for data on Car (teacher) & Bus Riders (student) across a week

| Car Riders |   |  |
|------------|---|--|
| Monday     | 4 |  |
| Tuesday    | 3 |  |
| Wednesday  | 5 |  |
| Thursday   | 6 |  |
| Friday     | 6 |  |

| Bus Riders |   |  |
|------------|---|--|
| Monday     | 6 |  |
| Tuesday    | 4 |  |
| Wednesday  | 5 |  |
| Thursday   | 2 |  |
| Friday     | 1 |  |