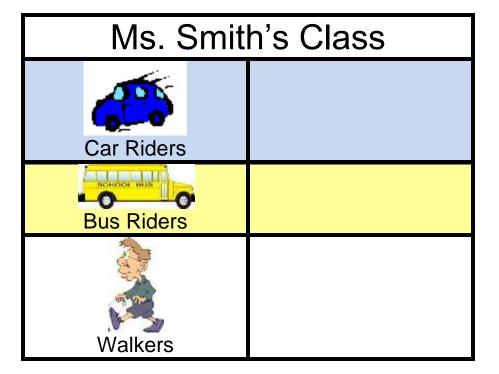

Materials: Ms. Smith's Class (cut out cards)

# Mr. Whatley's Class (cut out cards)