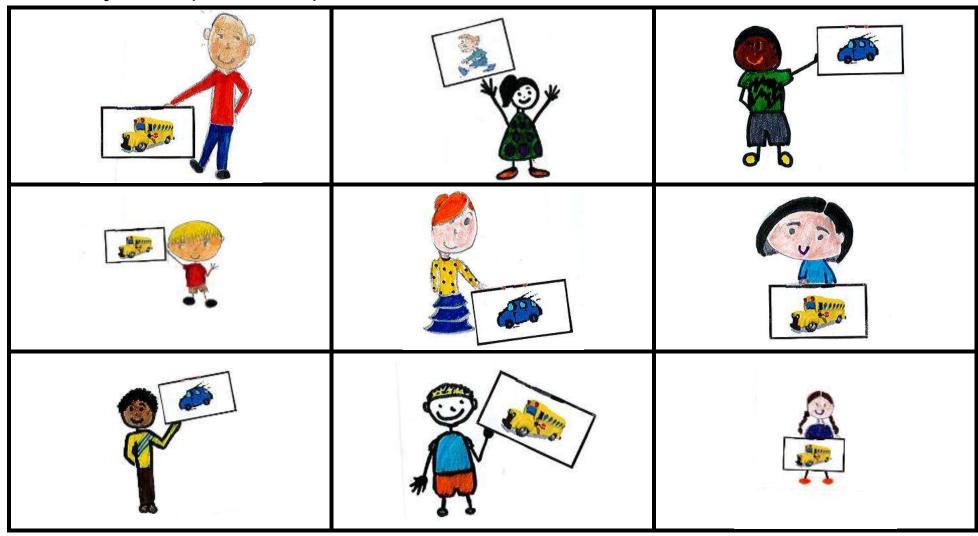

Materials: Ms. Smith's Class (cut out cards)



## **Sorting Page**

| Car Riders | Bus Riders | Walkers |
|------------|------------|---------|
|            |            |         |
|            |            |         |
|            |            |         |

#### Tables for recording data





# Mr. Whatley's Class (cut out cards)



### **Blank Coordinate Grids and Graphs**



#### Symbols to use on picture graph (cut out, can laminate if needed)



#### **Graph to use for Picture Graphs and Bar Graphs**



## Data Set for Ms. Carter's Class (do not cut up)



## Data Set for Mrs. Bishop's Class (do not cut up)



### **Graph to use for Creating a Line Graph**



## Tables for data on Car (teacher) & Bus Riders (student) across a week

| Car Riders |   |  |
|------------|---|--|
| Monday     | 4 |  |
| Tuesday    | 3 |  |
| Wednesday  | 5 |  |
| Thursday   | 6 |  |
| Friday     | 6 |  |

| Bus Riders |   |  |
|------------|---|--|
| Monday     | 6 |  |
| Tuesday    | 4 |  |
| Wednesday  | 5 |  |
| Thursday   | 2 |  |
| Friday     | 1 |  |