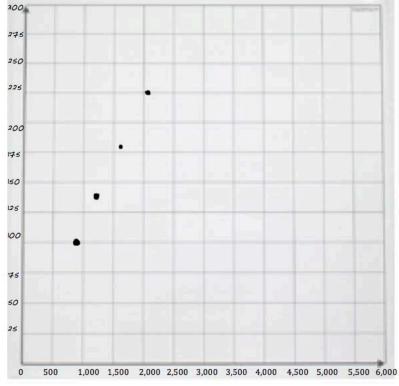

## **Lesson 6: Resources**

|                          | Side Lengths  | Area of the Dance Floor | Number of Couples |
|--------------------------|---------------|-------------------------|-------------------|
|                          | 30 ft x 30 ft | 900 ft <sup>2</sup>     | 100 couples       |
| 1 <sup>st</sup> increase | 35 ft x 35 ft | 1,225 ft <sup>2</sup>   | 136 couples*      |
| 2 <sup>nd</sup> increase | 40 ft x 40 ft | 1,600 ft <sup>2</sup>   | 177 couples*      |
| maximum<br>increase      | 45 ft x 45 ft | 2,025 ft <sup>2</sup>   | 225 couples       |

Dance Floor Area (ft2)