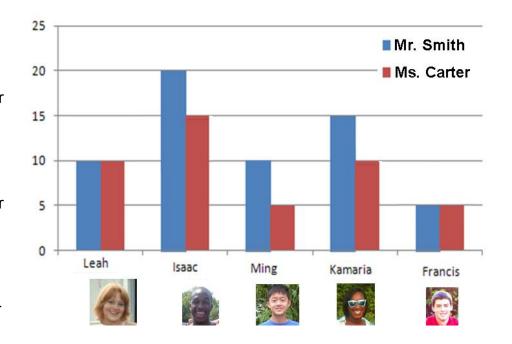

## **Worksheet 3: Generalization (7<sup>th</sup> Grade Aligned Component)**

Did more of Mr. Smith's students or Ms. Carter's students vote for Leah?

■Mr. Smith
■Ms. Carter
□ Equal Amount

Did more of Mr. Smith's students or Ms. Carter's students vote for Isaac?

■Mr. Smith
■Ms. Carter
□ Equal Amount

Did fewer of Mr. Smith's students or Ms. Carter's students vote for Ming?

■Mr. Smith
■Ms. Carter
□ Equal Amount

Did fewer of Mr. Smith's students or Ms. Carter's students vote for Kamaria?

■Mr. Smith
■Ms. Carter
□ Equal Amount

Did more of Mr. Smith's students or Ms. Carter's students vote for Francis?

■Mr. Smith
■Ms. Carter
□ Equal Amount

Did more of Mr. Smith's students or Ms. Carter's students vote overall?

■ Mr. Smith
■ Ms. Carter
□ Equal Amount