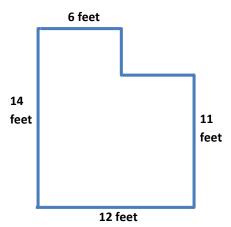

## #2. Bedroom Floor Plan

## Decomposition of bedroom floor plan

Students may decompose the bedroom as shown below or come up with a different way.

What are the missing side lengths of the new rectangles that make up the floor plan?