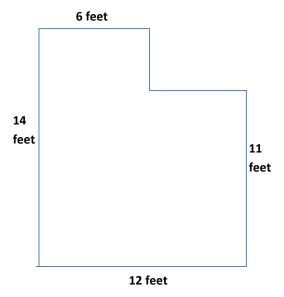

Posted August 12, 2013.

**#3** What is the area of the shaded portion of the figure below?