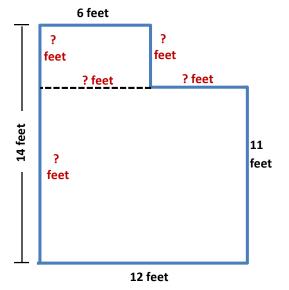

## Decomposition of bedroom floor plan

Students may decompose the bedroom as shown below or come up with a different way.

What are the missing side lengths of the new rectangles that make up the floor plan?