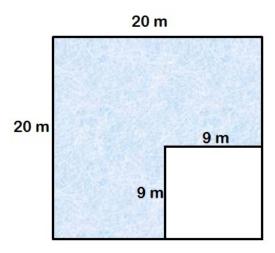

## #2. Bedroom Floor Plan

## Decomposition of bedroom floor plan

Students may decompose the bedroom as shown below or come up with a different way.

What are the missing side lengths of the new rectangles that make up the floor plan?