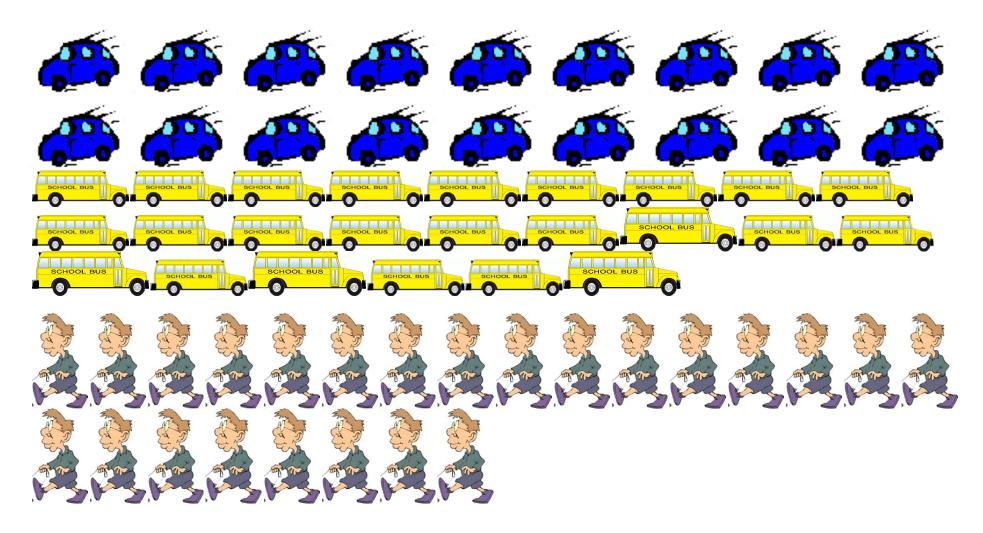

# Mr. Whatley's Class (cut out cards)

#### Symbols to use on picture graph (cut out, can laminate if needed)