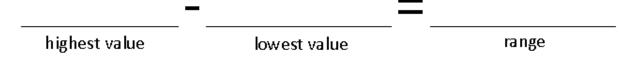

## DATA ANALYSIS SKILLS TEST 2: Given a Data Set, Matching Statements for Range, Average (Mean), and Finding Mode and Median

\_\_\_ Find the range of this data set.

| Day of the week        | Number of<br>lunches served in<br>cafeteria |
|------------------------|---------------------------------------------|
| Monday                 | 46                                          |
| Tuesday                | 62                                          |
| WEDNESDAY<br>Wednesday | 43                                          |
| Thursday               | 31                                          |
| Friday                 | 43                                          |