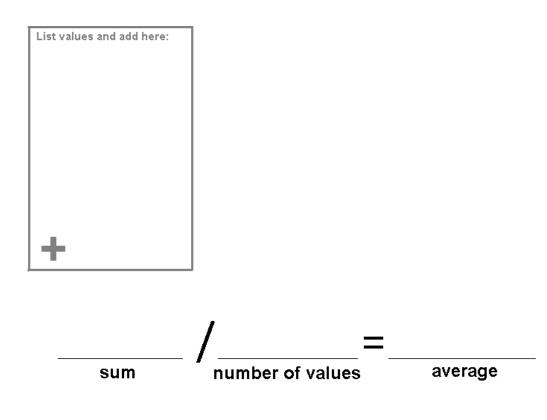

## \_\_\_ Find the mean/average of this data set.

| Day of the week        | Number of<br>lunches served in<br>cafeteria |
|------------------------|---------------------------------------------|
| Monday                 | 46                                          |
| Tuesday                | 62                                          |
| WEDNESDAY<br>Wednesday | 43                                          |
| Thursday               | 31                                          |
| Friday                 | 43                                          |